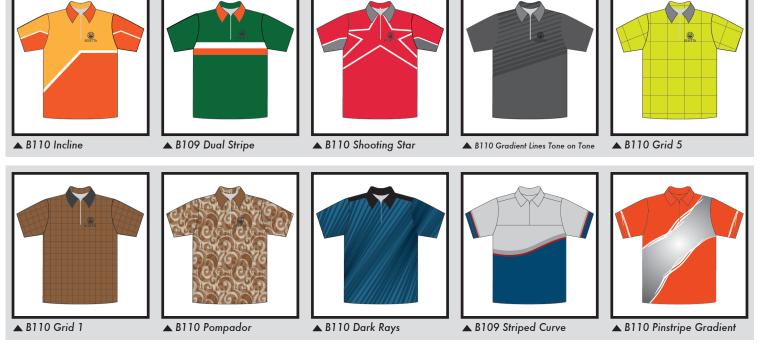

## B-109 & B-110 Zip Polo Crew

▲ B110 Bushmaster Style

▲ B109 Smooth Fade

▲ B110 Tone on Tone Dots

▲ B110 Digital Camo Green ▲ B109 Digital Camo Green

▲ B109 Digital Camo Tactical ▲ B110 Digital Camo Tactical/Brush Stroke ▲ B110 Brush Stroke Tone on Tone ▲ B110 Winged Shooter

▲ B110 Winged Shooter 2

Note:

These are examples of what is possible. Any graphic element can used in other designs. Just let us know what you like and tell us where.

©2016 Revi Technical Wear 1-877-289-7384